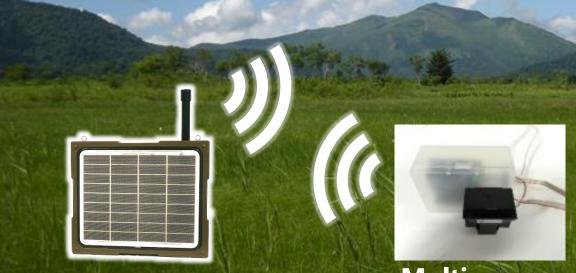

### **DDGGIMO** – Multi-sensor

**Multi-sensor** 

For Example
Temperature
Humidity
Atmospheric Pressure
PM 2.5, etc.