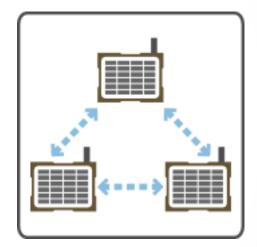

#### Mesh Network

## poggimo

- Wi-Fi Access Point
- Mesh Repeater
- Solar Panel & Battery