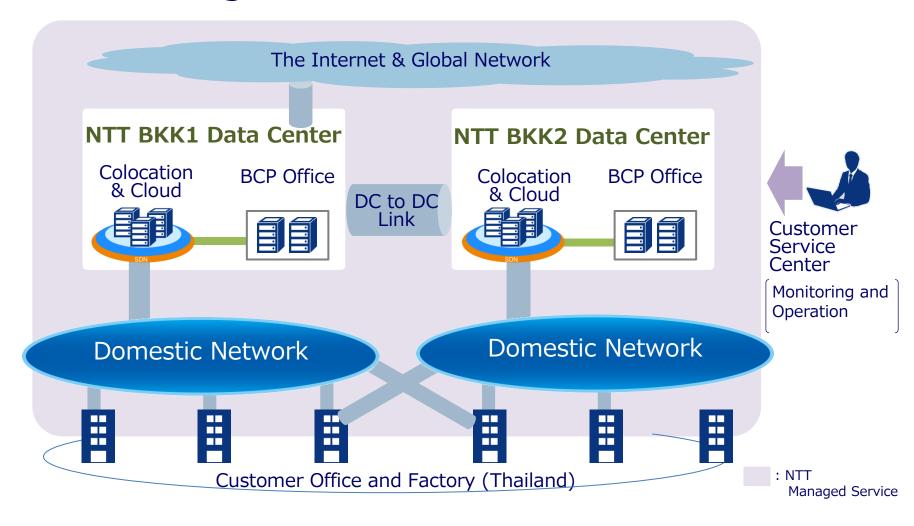

# Realizing Cost Down and Business Continuity using Data Center as ICT Infrastructure Hub

# Bangkok 2 Datacenter (1)

#### NTT Communications Global Data Center Standards

#### **Next Generation Data Center**

- □ The Highest Quality
- ☐ The Biggest Capacity
- □ The First BOI approval DC

in Thailand

Quality

**Flexibility** 

Costefficiency

Suitable place for BCP

DC capacity 5,000m

**Competitive price** 

**Dedicated Bldg for DC** 

**DR Office available** 

**High quality facility** 

**Nexcenter brand** 

**Carrier neutral NW** 

Flexible proposal