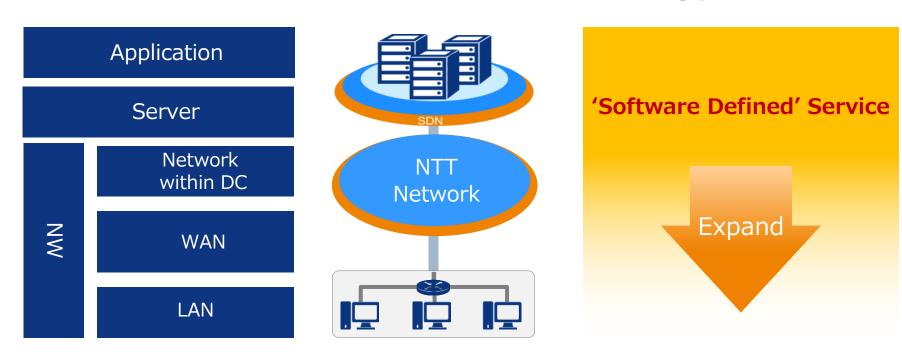

#### What SDx Can Realize

#### **Software Defined Technology**

# Control function of hardware (server and network) by software