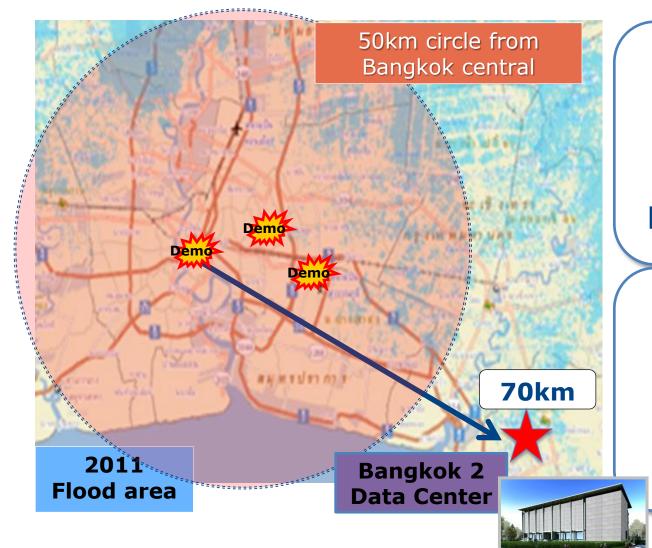

# Bangkok 2 Datacenter (2)

70km away from the central Bangkok, suitable location for DR site.

Welldesigned
land
for
Data Center

Never flooded in 2011 and after then