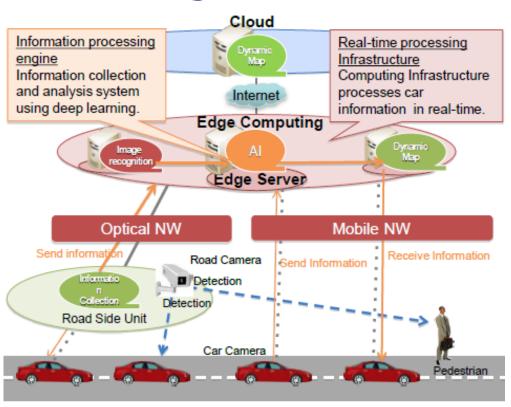

## Intelligent driving support system

10

# IoT

#### **Internet of Things**

Clash avoidance demonstration by NTT Lab's with AI and edge computing technology.

This was demonstrated at CES2016 with TOYOTA and Preferred Networks.